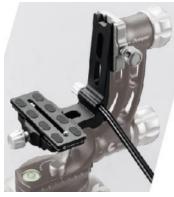

| Features                         | Benefits                                                  |  |  |  |  |  |  |
|----------------------------------|-----------------------------------------------------------|--|--|--|--|--|--|
| Gimbal head                      | 360 degree up and down. No blind angles in all directions |  |  |  |  |  |  |
| Accurate positioning             | The center of gravity can be adjusted from left to right  |  |  |  |  |  |  |
| Heavy Duty aluminum construction | Can support cameras weighing over 22lbs                   |  |  |  |  |  |  |
| Plate type                       | Arca-Swiss long plate with ¼" UNC                         |  |  |  |  |  |  |
| Base                             | Flat – Diameter 60mm with 3/8" UNC thread                 |  |  |  |  |  |  |
| Pan bar                          | Adjustable position – included                            |  |  |  |  |  |  |
| Warranty                         | 5 years                                                   |  |  |  |  |  |  |