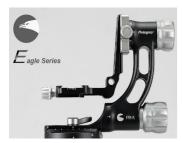

## Model No.:E-6H

The Fotopro E-6H Gimbal Head can 360 degree up and down. No blind angles in all directions, it is far more than celebratory photography equipment. With the new Gimbal head, Fotopro has once again lived up to its reputation as a brand that keeps pushing boundaries, making every movement precise and uninhibited, enabling photographers to capture flawless, breathtaking photos and videos. The new E-6H Gimbal Head is ideal for wildlife photography and birdwatching, especially for extensive observation, because it guarantees perfect balance, even with heavy equipment. This outstanding new head features both modern design and innovative solutions.

| Features                         | Benefits                                                  |  |  |  |  |  |  |
|----------------------------------|-----------------------------------------------------------|--|--|--|--|--|--|
| Gimbal head                      | 360 degree up and down. No blind angles in all directions |  |  |  |  |  |  |
| Accurate positioning             | The center of gravity can be adjusted from left to right  |  |  |  |  |  |  |
| Heavy Duty aluminum construction | Can support cameras weighing over 22lbs                   |  |  |  |  |  |  |
| Plate type                       | Arca-Swiss long plate with ¼" UNC                         |  |  |  |  |  |  |
| Base                             | Flat – Diameter 60mm with 3/8" UNC thread                 |  |  |  |  |  |  |
| Pan bar                          | Adjustable position – included                            |  |  |  |  |  |  |
| Warranty                         | 5 years                                                   |  |  |  |  |  |  |